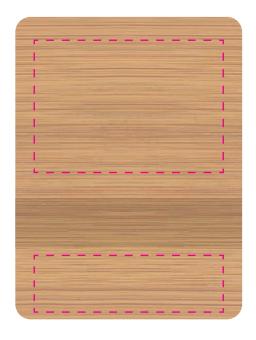

## **Approval Proof**

Front

Back

### **Product Colour**

Natural

Bamboo Phone Stand 60 mm x 80 mm Branding Method: Laser Engrave

#### **Fitment**