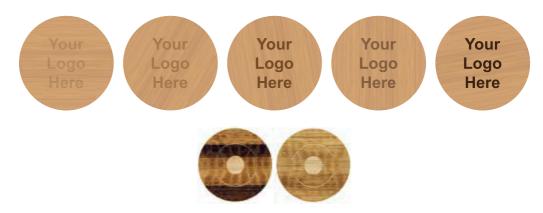

## Disclaimer

Please note that this product has varying directions of grain that cannot be controlled. As a result of this branding may appear to look in slight different positions even if it is centralised on every product.

Bamboo is a natural product, the sugar cane within bamboo controls the darkness of engraving. As it is natural the level of sugar cane can vary causing the engraving colour to be different through the order. Please note every piece will be different. The below eaxmples show how the engraving colour can vary on each logo.