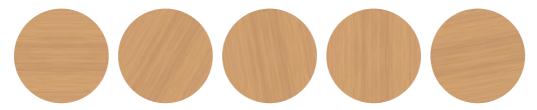

Bamboo is a natural product, the sugar cane within bamboo controls the darkness of engraving. As it is natural the level of sugar cane can vary causing the engraving colour to be different through the order. Please note every piece will be different. The below eaxmples show how the engraving colour can vary on each logo.