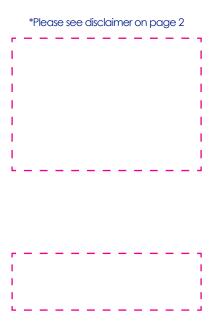

# Your Logo Here

Please note we can have up to 2mm movement when engraving - like the below: