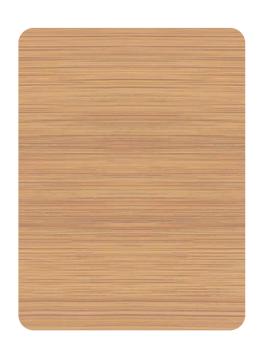

## **Approval Proof**

Front

Back

### **Product Colour**

Natural

Bamboo Phone Stand 60 mm x 80 mm Branding Method: Laser Engrave